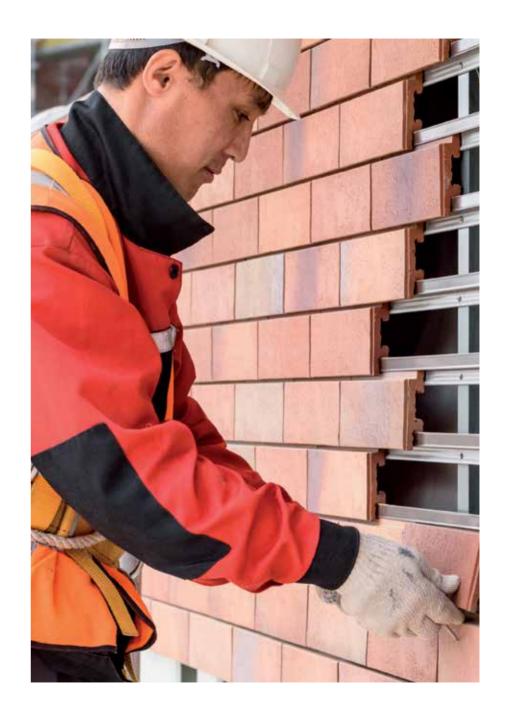

#### SIMPLE, EFFICIENT AND ECONOMICAL

- Simple to assemble by hooking in the clinker brick slips.
- No mortar, no water and thus no efflorescence.
- Assembly and implementation not seasonal nor dependent on weather conditions.
- Simple balancing of tolerances when renovating existing buildings.
- · Extremely low maintenance and repair costs.
- Energy cost savings due to integrated thermal insulation.