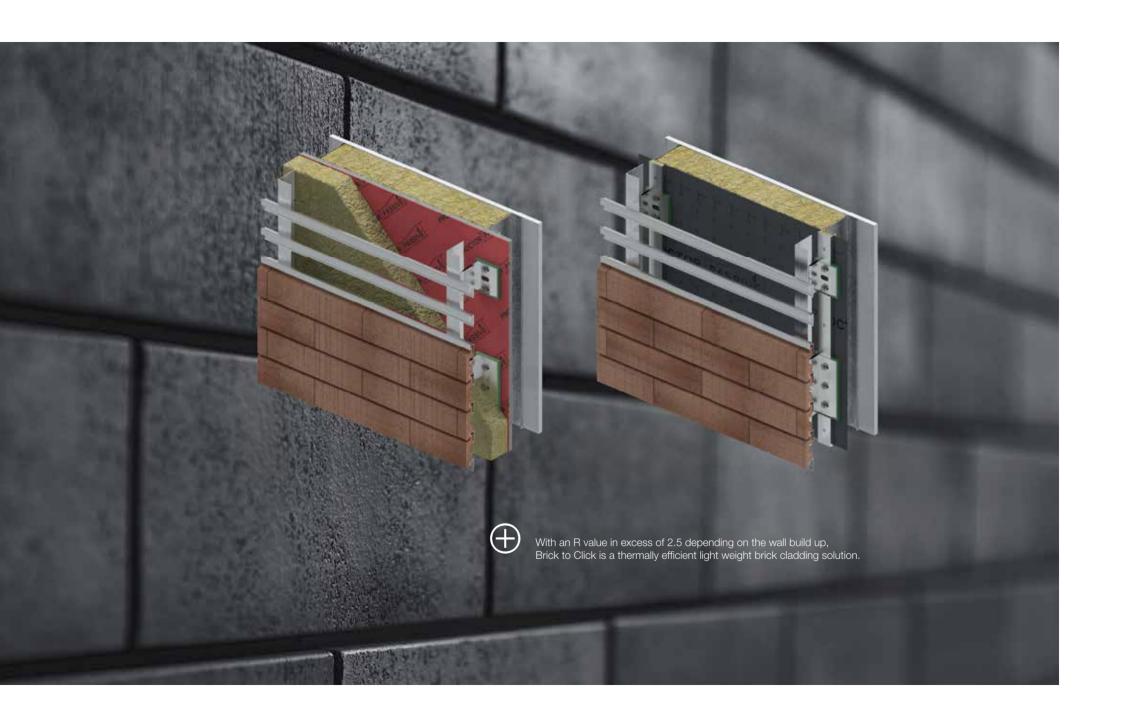

# Rainscreen Brick Facade

OPTION 1: Wall Build Up

## Rainscreen Brick Facade

OPTION 2: Wall Build Up

Email: Info@dcafacade.com.au Phone: 1800 177 187 www.dcafacade.com.au

#### TRIED AND TESTED

- Efficient thermal protection with an R value in excess of 2.5 pending wall build up.
- Moisture and condensation protection from the use of a cavity system.
- With over 1,000,000 m2 installed in some of Europe's harshest climates Brick to click has a proven track record.
- Tested to 1530.1 standards Brick to Click meets the current non-combustible cladding requirement for both Nz and Australia.
- Additional acoustic benefits.