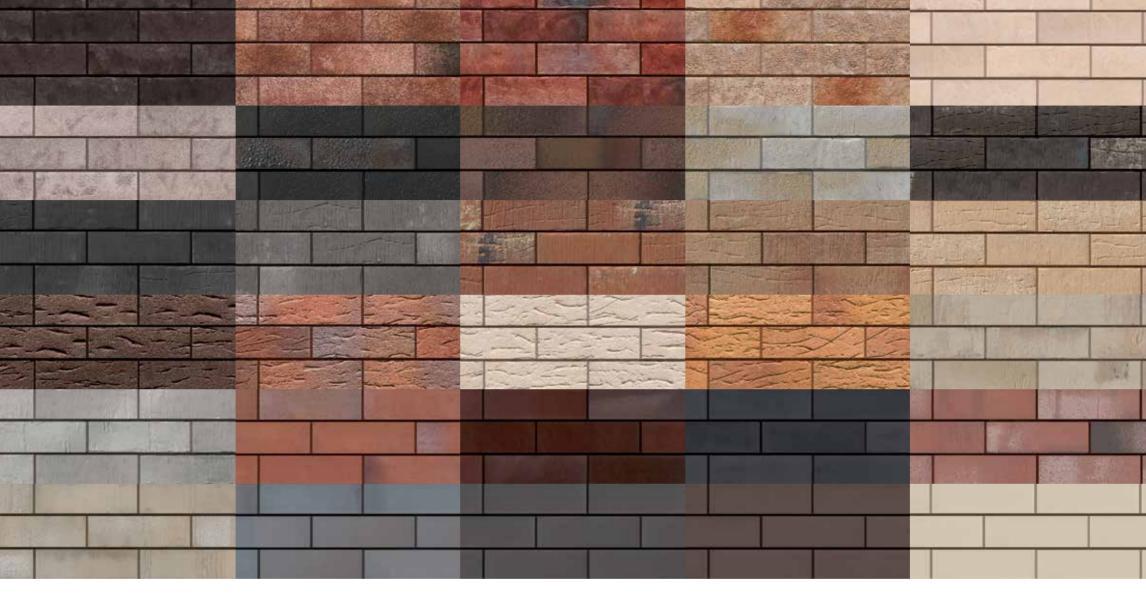

Ströher Brick to Click. Clinker engineering, made in Germany.

Ströher offers genuine clinker brick to click slips extruded with the same process they have used for last 150 years to ensure the sintered ceramic has low porosity, is colour fast with a 25 year frost resistance warranty.

Brick to click combines the sustainably produced clinker bricks with all the benefits of a cavity system.