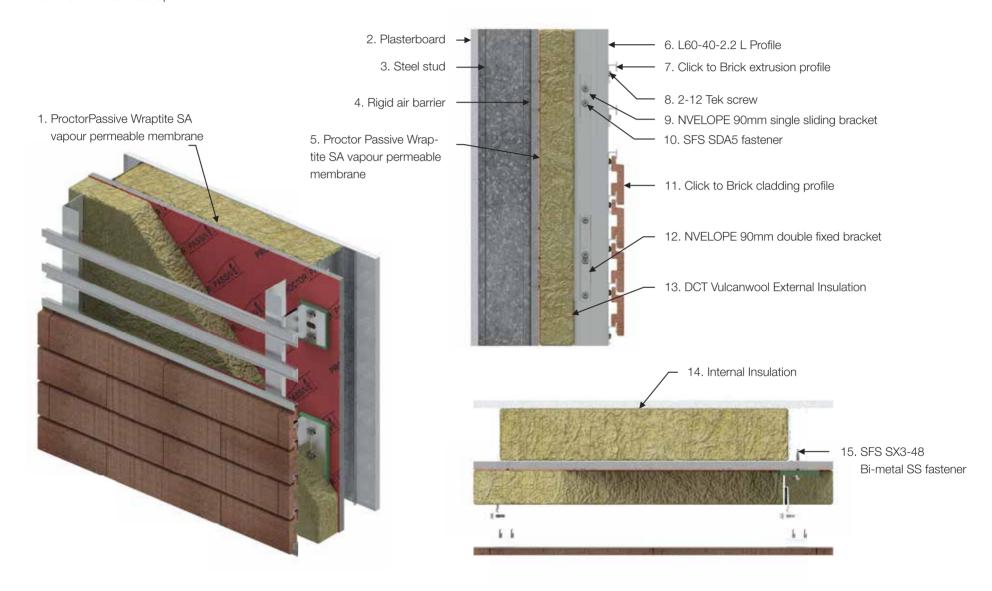

ation protection from the use of a cavity system.
- With over 1,000,000 m2 installed in some of Europe's harshest climates Brick to click has a proven track record.
- Tested to 1530.1 standards Brick to Click meets the current non-combustible cladding requirement for both Nz and Australia.
- Additional acoustic benefits.



#### STRONG, SEALED AND RESISTANT

- Maximum facade protection provided by genuine clinker against the likes of frost, heat, driving rain, snow and hail.
- · Resistant to acids, moss, algae and dirt.
- · Simple to clean off external soiling, e.g. graffiti.



### SUSTAINABILITY

 With certification from the German EPD and an accreditation of the DIN 5001 energy management the Brick to Click is sustainably produced.



# Rainscreen Brick Facade

OPTION 1: Wall Build Up



## Rainscreen Brick Facade

OPTION 2: Wall Build Up

















Email: Info@dcafacade.com.au Phone: 1800 177 187 www.dcafacade.com.au