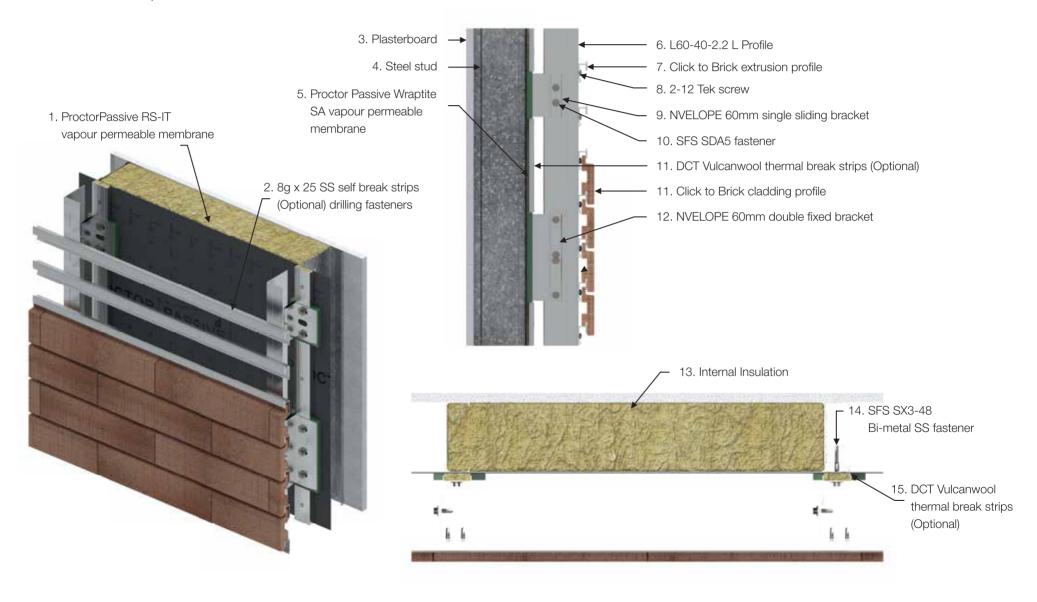

## Rainscreen Brick Facade

OPTION 2: Wall Build Up

Email: Info@dcafacade.com.au Phone: 1800 177 187 www.dcafacade.com.au