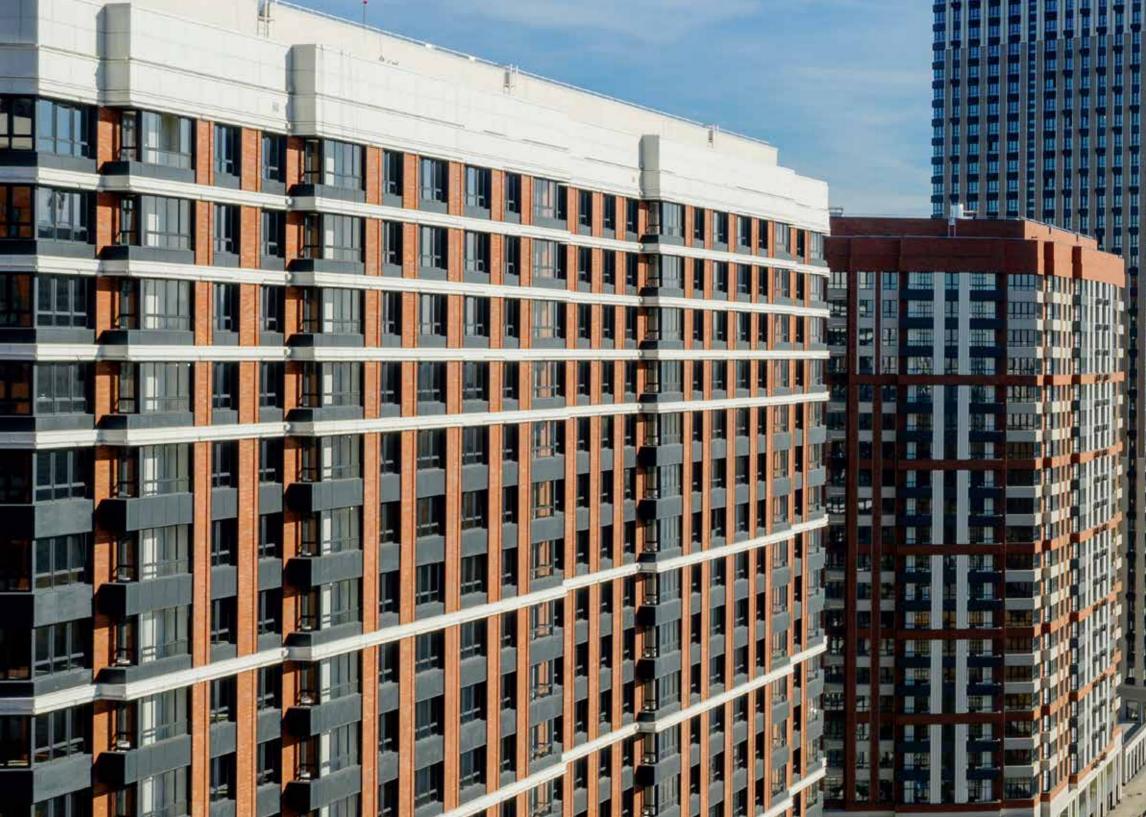

# Brick to Click®

With Brick to Click, issues generally associated with traditional brick installations like seismic stability, rusting brick ties and effloresce are over come by an innovative light weight thermally efficient product for both curtain wall and standard façade installations

Brick to click combines the sustainably produced clinker bricks with all the benefits of a cavity system.