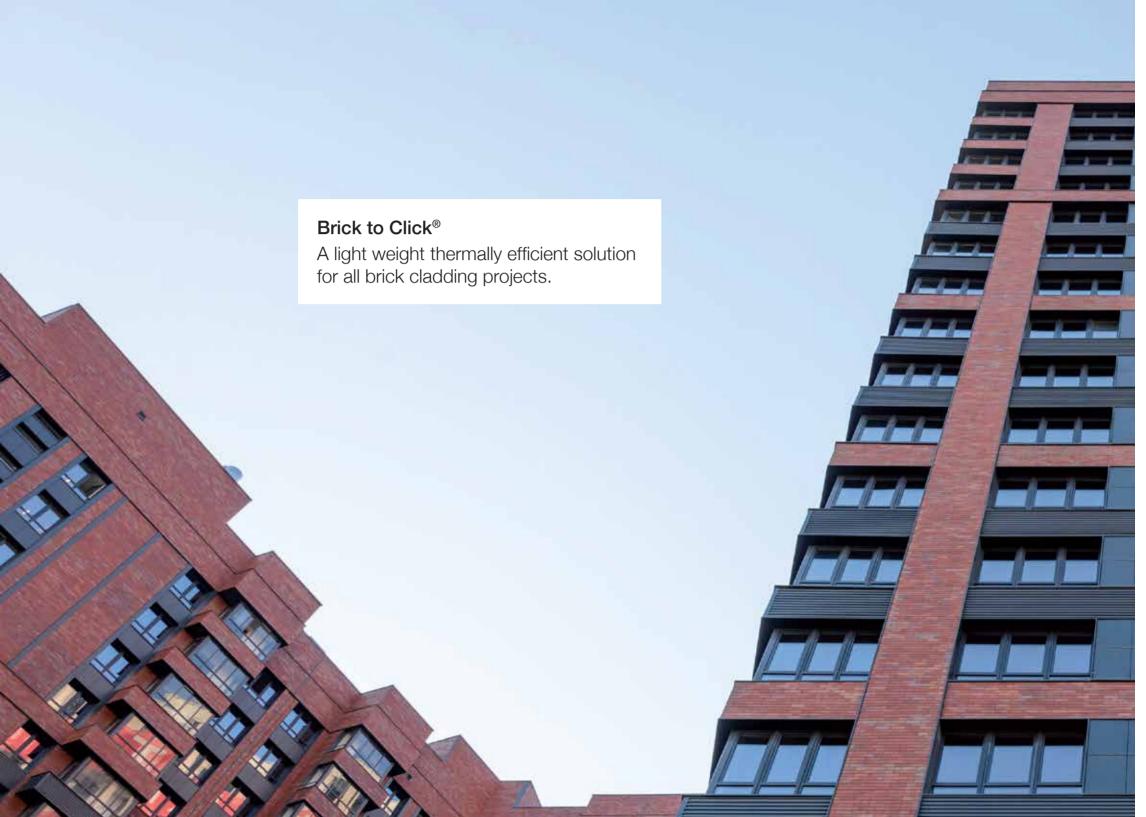

# Brick to Click®

With Brick to Click, issues generally associated with traditional brick installations like seismic stability, rusting brick ties and effloresce are over come by an innovative light weight thermally efficient product for both curtain wall and standard façade installations

Ströher Brick to Click. Clinker engineering, made in Germany.

Ströher offers genuine clinker brick to click slips extruded with the same process they have used for last 150 years to ensure the sintered ceramic has low porosity, is colour fast with a 25 year frost resistance warranty.

Brick to click combines the sustainably produced clinker bricks with all the benefits of a cavity system.