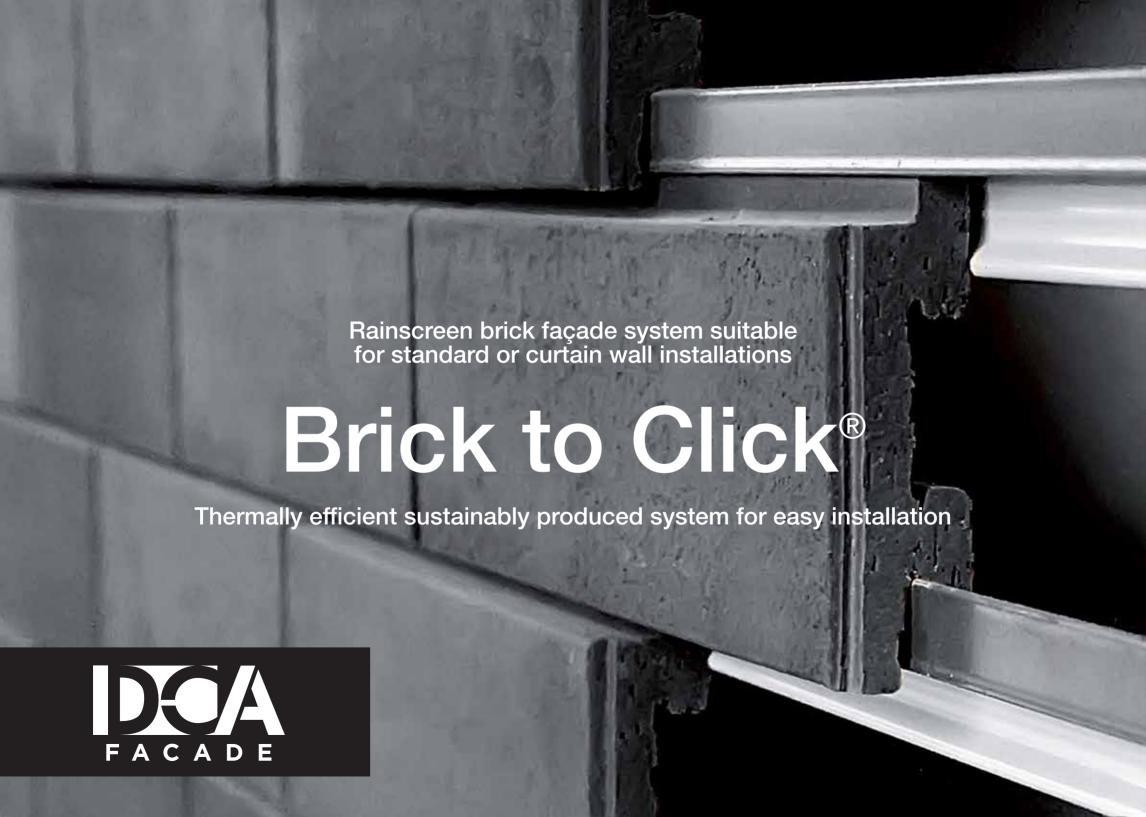

# Brick to Click®

With Brick to Click, issues generally associated with traditional brick installations like seismic stability, rusting brick ties and effloresce are over come by an innovative light weight thermally efficient product for both curtain wall and standard façade installations

Brick to click combines the sustainably produced clinker bricks with all the benefits of a cavity system.