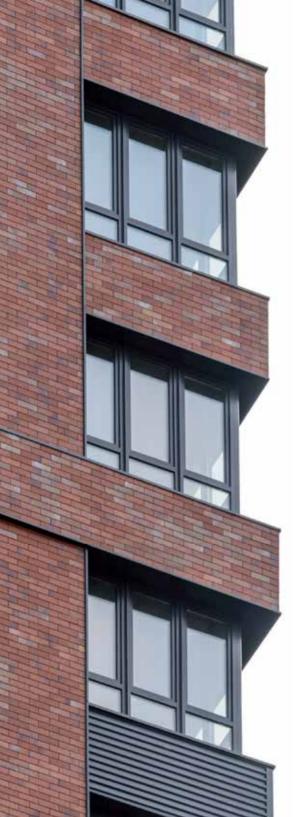

# Brick to Click®

With Brick to Click, issues generally associated with traditional brick installations like seismic stability, rusting brick ties and effloresce are over come by an innovative light weight thermally efficient product for both curtain wall and standard façade installations

Brick to click combines the sustainably produced clinker bricks with all the benefits of a cavity system.

#### STRONG, SEALED AND RESISTANT

- Maximum facade protection provided by genuine clinker against the likes of frost, heat, driving rain, snow and hail.
- · Resistant to acids, moss, algae and dirt.
- · Simple to clean off external soiling, e.g. graffiti.