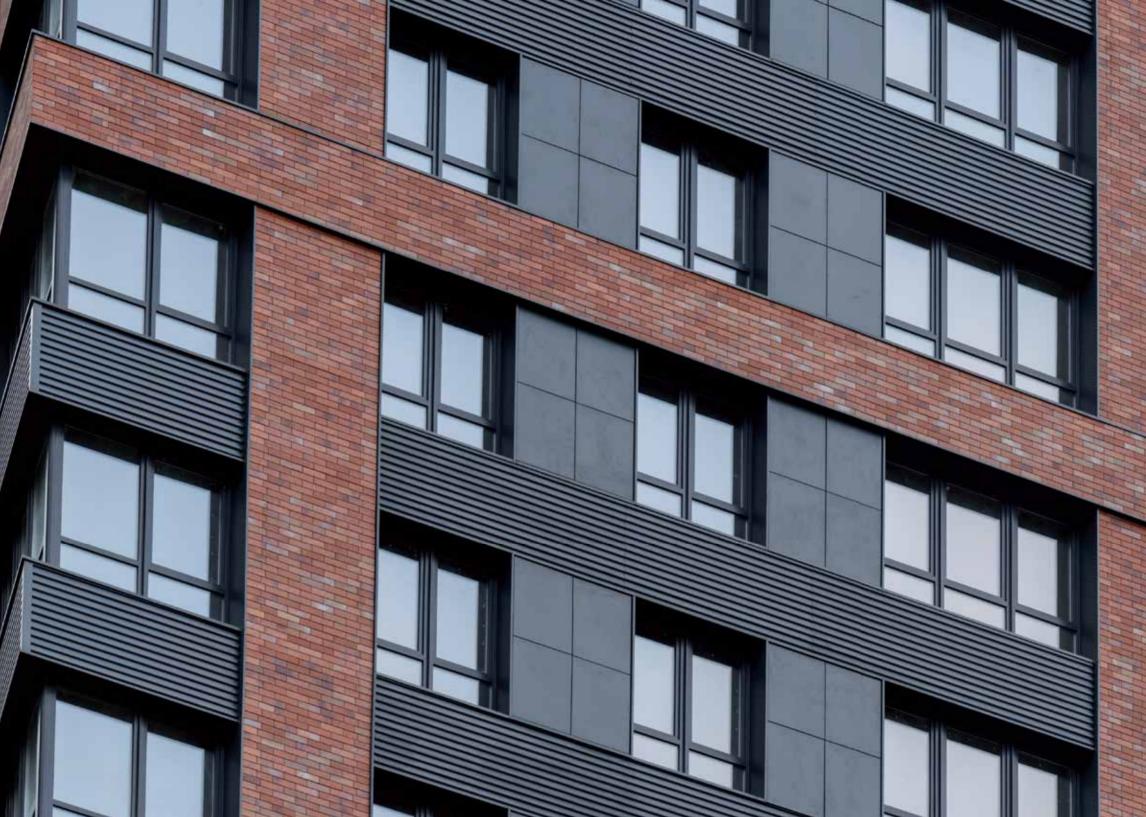

# Brick to Click®

With Brick to Click, issues generally associated with traditional brick installations like seismic stability, rusting brick ties and effloresce are over come by an innovative light weight thermally efficient product for both curtain wall and standard façade installations

Brick to click combines the sustainably produced clinker bricks with all the benefits of a cavity system.

#### STRONG, SEALED AND RESISTANT

- Maximum facade protection provided by genuine clinker against the likes of frost, heat, driving rain, snow and hail.
- · Resistant to acids, moss, algae and dirt.
- · Simple to clean off external soiling, e.g. graffiti.